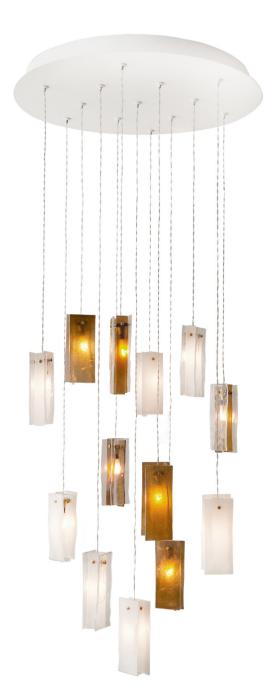

#### DESCRIPTION

The 13 White and Amber Mini Drop pendants are crafted with 4 hand made glass penals powered by a dimmable LED bulb. Staggered down from a round ceiling base. Great contemporary lighting for residential and commercial spaces - staircase, dining table, entrance hall, coffee table, bed side, reception or lobby.

#### **Pendant Colour**

Amber with Clear (3x units), Clear with Amber (3x units), White with Clear (4x units), Clear with White (3x unit)

#### Pendant Size

2"W x 1"D x 5"H