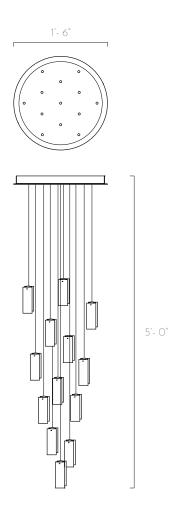

## Canopy Size

18"D x 1.5"H

#### Total Drop

5'H + 2' extra wire for adjustment